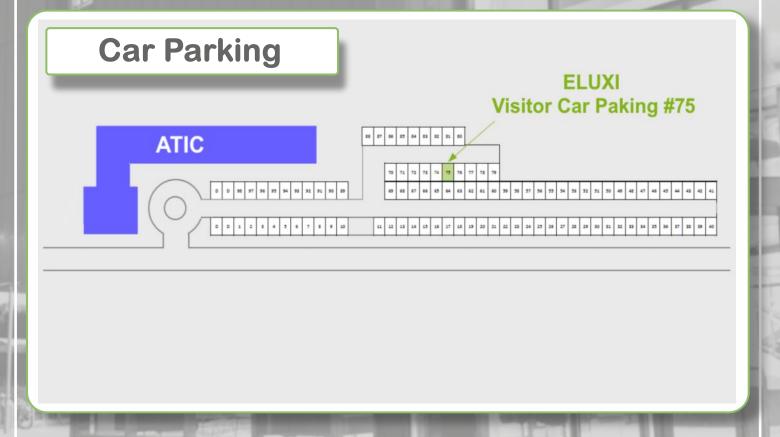

STONCR

HOLYWELL DR

**BY ROAD** 

Use LE11 3QF for SatNav:

Advanced Technology Innovation Centre

- Exit M1 at Junction 23
- Follow A512 for ½ mile, direction Loughborough
- Turn right onto Holywell Way for Loughborough University, West Entrance
- Request Car Park Pass from Gate Security
- Turn right at roundabout onto Oakwood Drive
- Arrive at Advanced Innovation Technology Centre