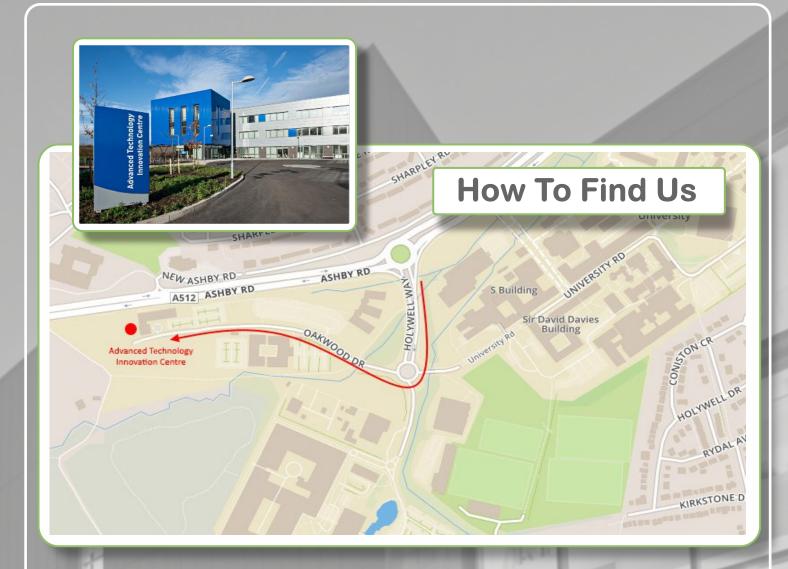

How To Find Us

OHINGIPHY

A512 ASHBY RD

ASHBY RD

HOLYWELL WAY

S Building

UNIVERSITY RO

Sir David Davies Building

STONCR

HOLYWELL DR

**BY ROAD** 

Use LE11 3QF for SatNav:

Advanced Technology Innovation Centre

- Exit M1 at Junction 23
- Follow A512 for ½ mile, direction Loughborough
- Turn right onto Holywell Way for Loughborough University, West Entrance
- Request Car Park Pass from Gate Security
- Turn right at roundabout onto Oakwood Drive
- Arrive at Advanced Innovation Technology Centre